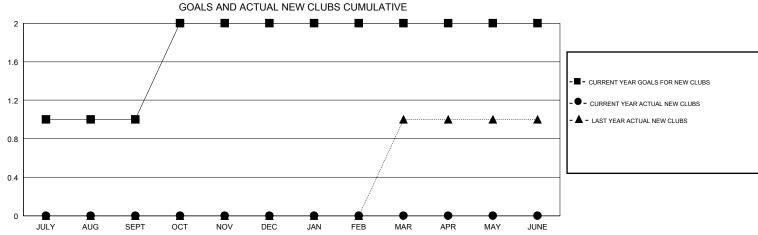

## MONTHLY MEMBERSHIP PROGRESS REPORT

## District 24 I







| DROPPED CLUBS: 4  DROPPED MEMBERS |     | 27 CLUBS OF 98 ADDED 1 OR MORE NEW MEMBERS | GENDER DISTR<br>MALE<br>FEMALE  | IBUTION<br>1,458 (66.39%)<br>738 (33.61%) |     |
|-----------------------------------|-----|--------------------------------------------|---------------------------------|-------------------------------------------|-----|
| DECEASED                          | 25  | CLICK HERE FOR CUMULATIVE MEMBERSHIP DATA  | TOTAL FAMILY UNIT MEMBERS       |                                           | 330 |
| CLUB CANCELLED                    | 16  |                                            | FAMILY MEMBERS PAYING HALF DUES |                                           | 400 |
| OTHER                             | 111 |                                            |