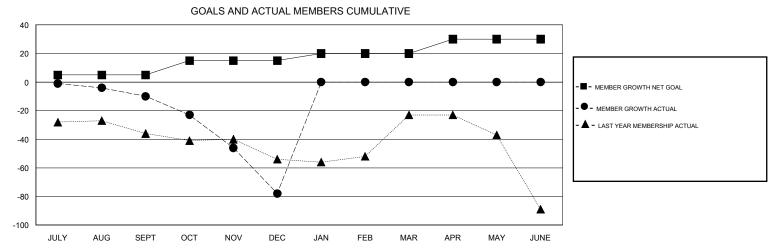

## MONTHLY MEMBERSHIP PROGRESS REPORT

## District 24 I







| DROPPED CLUBS: 4  DROPPED MEMBERS |     | 27 CLUBS OF 98 ADDED 1 OR MORE NEW MEMBERS | GENDER DISTR<br>MALE<br>FEMALE  | IBUTION<br>1,458 (66.39%)<br>738 (33.61%) |     |
|-----------------------------------|-----|--------------------------------------------|---------------------------------|-------------------------------------------|-----|
| DECEASED                          | 25  | CLICK HERE FOR CUMULATIVE MEMBERSHIP DATA  | TOTAL FAMILY UNIT MEMBERS       |                                           | 330 |
| CLUB CANCELLED                    | 16  |                                            | FAMILY MEMBERS PAYING HALF DUES |                                           | 400 |
| OTHER                             | 111 |                                            |