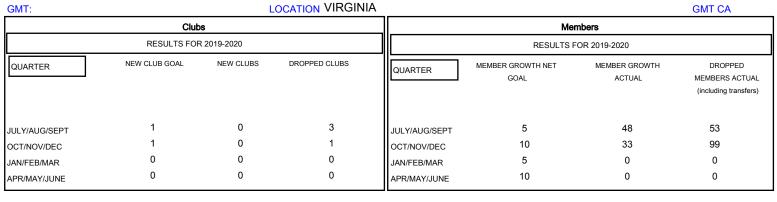

## MONTHLY MEMBERSHIP PROGRESS REPORT

## District 24 I







| DROPPED CLUBS: 4  DROPPED MEMBERS |     | 27 CLUBS OF 98 ADDED 1 OR MORE NEW MEMBERS | GENDER DISTR<br>MALE<br>FEMALE  | IBUTION<br>1,458 (66.39%)<br>738 (33.61%) |     |
|-----------------------------------|-----|--------------------------------------------|---------------------------------|-------------------------------------------|-----|
| DECEASED                          | 25  | CLICK HERE FOR CUMULATIVE MEMBERSHIP DATA  | TOTAL FAMILY UNIT MEMBERS       |                                           | 330 |
| CLUB CANCELLED                    | 16  |                                            | FAMILY MEMBERS PAYING HALF DUES |                                           | 400 |
| OTHER                             | 111 |                                            |